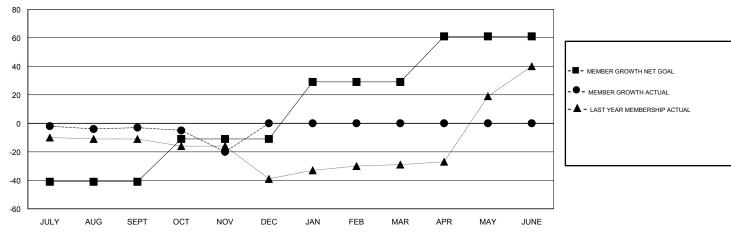

## GOALS AND ACTUAL MEMBERS CUMULATIVE

| DROPPED CLUBS: 0  DROPPED MEMBERS |    | 8 CLUBS OF 59 ADDED 1 OR MORE<br>NEW MEMBERS | GENDER DISTRIBUTION  MALE 601 (49.34%)  FEMALE 617 (50.66%)  Women Percentage Fiscal Year Goal: 48% |    |
|-----------------------------------|----|----------------------------------------------|-----------------------------------------------------------------------------------------------------|----|
| DECEASED                          | 2  | CLICK HERE FOR CUMULATIVE  MEMBERSHIP DATA   | TOTAL FAMILY UNIT MEMBERS                                                                           | 25 |
| CLUB CANCELLED                    | 0  |                                              |                                                                                                     | 12 |
| OTHER                             | 28 |                                              | FAMILY MEMBERS PAYING HALF DUES                                                                     | 13 |
| TOTAL                             | 30 |                                              |                                                                                                     |    |