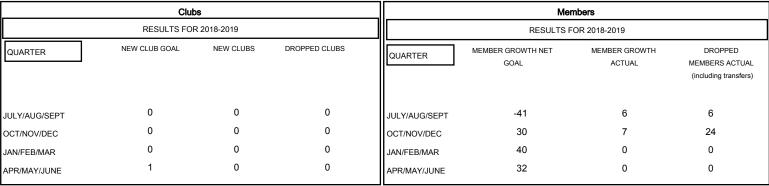

## MONTHLY MEMBERSHIP PROGRESS REPORT

District 126

Results as of: 11/30/2018

## GMT: MIKLOS HORVATH LOCATION CROATIA GMT CA



## GOALS AND ACTUAL NEW CLUBS CUMULATIVE



## GOALS AND ACTUAL MEMBERS CUMULATIVE



| DROPPED CLUBS: 0  DROPPED MEMBERS |    | 8 CLUBS OF 59 ADDED 1 OR MORE<br>NEW MEMBERS | GENDER DISTRIBUTION  MALE 601 (49.34%)  FEMALE 617 (50.66%)  Women Percentage Fiscal Year Goal: 48% |    |
|-----------------------------------|----|----------------------------------------------|-----------------------------------------------------------------------------------------------------|----|
| DECEASED                          | 2  | CLICK HERE FOR CUMULATIVE  MEMBERSHIP DATA   | TOTAL FAMILY UNIT MEMBERS                                                                           | 25 |
| CLUB CANCELLED                    | 0  |                                              |